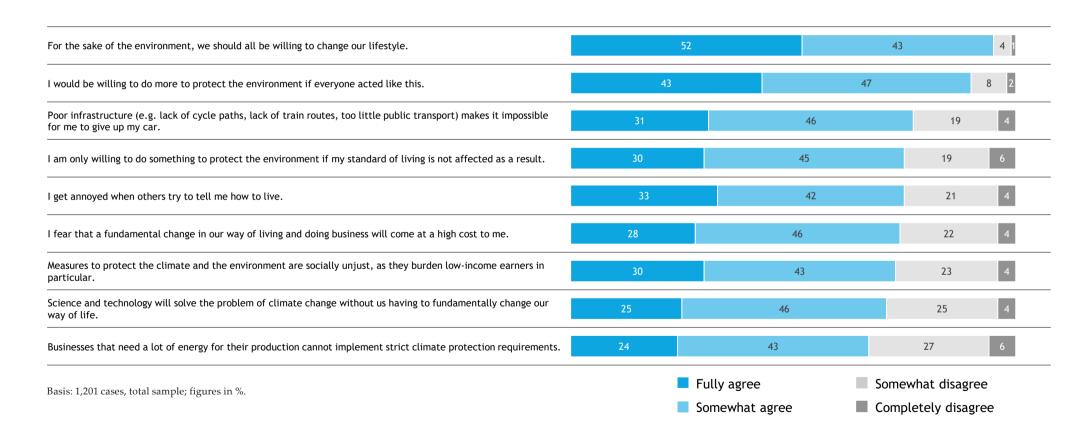

If you now think about the topic environment and climate. To what extent do you agree with the following statements?

If you now think about the topic environment and climate. To what extent do you agree with the following statements?