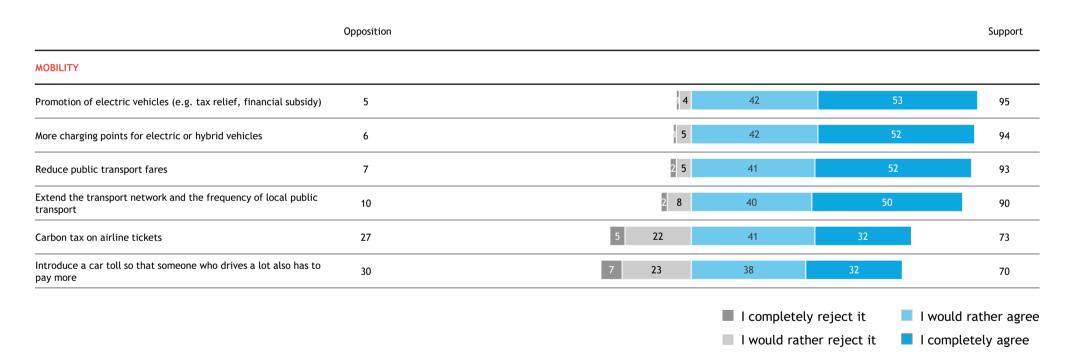

Basis: 1,201 cases, total sample; figures in %.

strongly overrepresented underrepresented underrepresented

In your opinion, which of the following topics are among the greatest challenges for the conservation of our livelihoods? Please select up to 5 from the list below.

#### Environmental policy fields of action

In your opinion, which of the following topics are among the greatest challenges for the conservation of our livelihoods? Please select up to 5 from the list below.