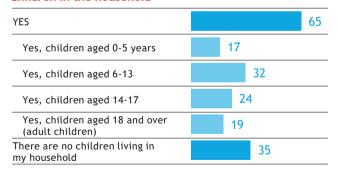

re presented as differently over- or under-represented.





## Demographic structure of the sample

#### Gender



#### Age ø 39.9 years

| 18 to 29 years | 28 |
|----------------|----|
| 30 to 39 years | 23 |
| 40 to 49 years | 21 |
| 50 to 59 years | 16 |
| 60 to 69 years | 12 |

Basis: 1,201 cases, total sample; figures in %.

#### Marital status

| 24 |
|----|
| 4  |
| 2  |
| 65 |
| 3  |
| 2  |
|    |

#### Persons in the household

| 1 person           | 6  |
|--------------------|----|
| 2 persons          | 19 |
| 3 persons          | 31 |
| 4 persons          | 26 |
| 5 persons          | 12 |
| 6 persons and more | 6  |
|                    |    |

#### **Educational qualification**

| Low    | 26 |
|--------|----|
| Medium | 33 |
| High   | 41 |

#### Children in the household







## Demographic structure of the sample

#### **Occupational status**



#### Net household income



# Size of residency (number of inhabitants) 39 20 25 Below 1.000 - 10.000 - 100.000 - >1.000.000 | I don't know know |

#### Region

| region            |    |
|-------------------|----|
| İstanbul          | 20 |
| Batı Marmara      | 5  |
| Ege               | 13 |
| Doğu Marmara      | 10 |
| Batı Anadolu      | 10 |
| Akdeniz           | 13 |
| Orta Anadolu      | 5  |
| Batı Karadeniz    | 6  |
| Doğu Karadeniz    | 3  |
| Kuzeydoğu Anadolu | 1  |
| Ortadoğu Anadolu  | 2  |
| Güneydoğu Anadolu | 12 |
|                   |    |





## The Sinus-Meta-Milieus® in Türkiye

#### 18 - 69 year olds







#### The Sinus-Meta-Milieus®

#### Short summary

| Established                |