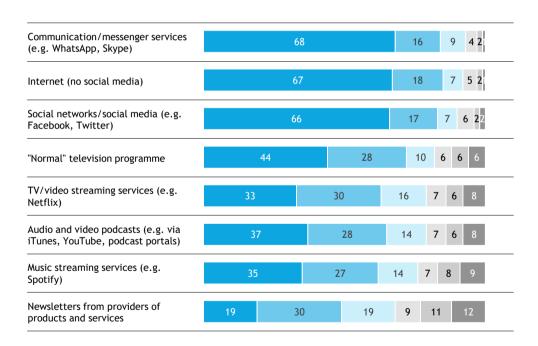

12           13         15         11         12         7         14           12         13         9         10         7         11           12         12         10         13         8         12           11         10         11         14         5         12           10         11         9         7         5         8           10         11         9         12         6         9           10         10         10         9         4         11           9         8         8         10         6         7 |





About once a month

Rarer

Never



#### Media use

Now we would like to know your habits and ways of using media. How often do you read, watch, listen to or use the following media/offers, regardless of whether you use them analogue/offline or digital/online?





Daily

Several times a week

Several times a

month





How often do you read, watch, listen to or use the following media/offers, regardless of whether you use them analogue/offline or digital/online.

Response category: "daily / several times a week / several times a month

| Total | EST                                                                              |                                                                                                                            |