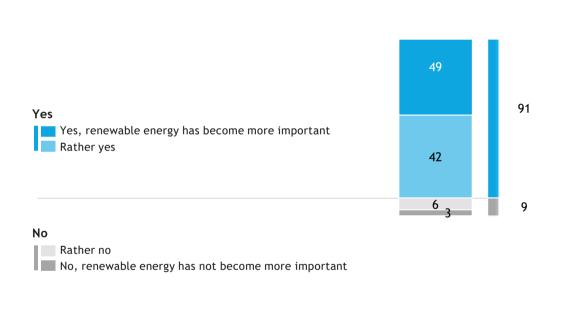

higher prices for oil, gas and coal                                          | 15    | 24  | 3         | 4    | 4                        | 7                                    | 32                          |  |  |  |
| Through bans                                                                         | 14    | 16  | 13        | 6    | 17                       | 13                                   | 14                          |  |  |  |
| None of the above options, there are alternatives                                    | 14    | 15  | 16        | 8    | 20                       | 16                                   | 7                           |  |  |  |







Has renewable energy (solar, wind, etc.) become more important to you since the outbreak of the Russia-Ukraine conflict?







Has renewable energy (solar, wind, etc.) become more important to you since the outbreak of the Russia-Ukraine conflict?

|                                                    | Total | EST | INT | PER | cos | ADA | CMS | TRA | CMA | SEN | PRO |
|----------------------------------------------------|-------|-----|-----|-----|-----|-----|-----|-----|-----|-----|-----|
| YES                                                | 91    | 93  | 91  | 91  | 91  | 90  | 94  | 86  | 80  | 95  | 92  |
| Yes, renewable energy has become more important    | 49    | 43  | 65  | 64  | 41  | 56  | 55  | 42  | 28  | 45  | 43  |
| Rather yes                                         | 42    | 50  | 26  | 27  | 49  | 34  | 40  | 44  | 52  | 50  | 49  |
| NO                                                 | 9