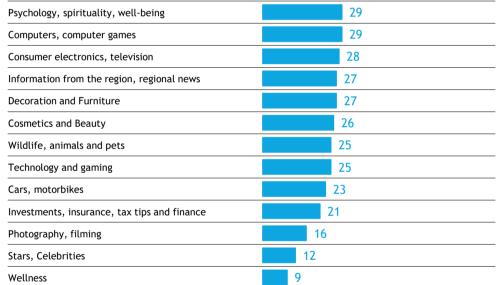

5                          |
| NO                                                          | 53    | 35  | 77        | 80   | 76                       | 59                                   | 33                          |
| Rather no                                                   | 36    | 23  | 58        | 53   | 56                       | 41                                   | 21                          |
| No, the policies are not adequately explained and clarified | 17    | 12  | 19        | 27   | 20                       | 18                                   | 12                          |



6
Appendix: Communication





#### topic interest in general

Which of the following topics are you interested in? You can select all the topics in which you are personally interested.









#### topic interest in general (1)

Which of the following topics are you interested in? You can select all the topics in which you are personally interested.

|                                                 |                                                                                             | Total | EST                                                       | INT | PER | cos | ADA                             | CMS      | TRA | СМА | SEN | PRO |
|-------------------------------------------------|---------------------------------------------------------------------------------------------|-------|-----------------------------------------------------------|-----|-----|-----|---------------------------------|----------|-----|-----|-----|-----|
| Environment and nature