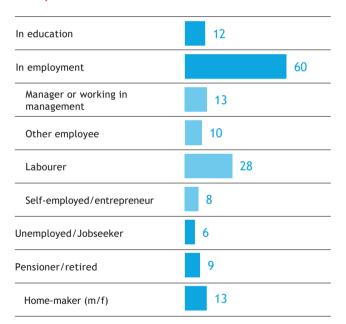

structure of the sample

#### Gender



#### Age ø 39.9 years

| 18 to 29 years | 28 |
|----------------|----|
| 30 to 39 years | 23 |
| 40 to 49 years | 21 |
| 50 to 59 years | 16 |
| 60 to 69 years | 12 |

Basis: 1,201 cases, total sample; figures in %.

#### Marital status

| 24 |
|----|
| 4  |
| 2  |
| 65 |
| 3  |
| 2  |
|    |

#### Persons in the household

| 1 person           | 6  |
|--------------------|----|
| 2 persons          | 19 |
| 3 persons          | 31 |
| 4 persons          | 26 |
| 5 persons          | 12 |
| 6 persons and more | 6  |
|                    |    |

#### **Educational qualification**

| Low    | 26 |
|--------|----|
| Medium | 33 |
| High   | 41 |

#### Children in the household







## Demographic structure of the sample

#### **Occupational status**



#### Net household income



# Size of residency (number of inhabitants) 39 20 25 Below 1.000 - 10.000 - 100.000 - >1.000.000 | I don't know know |

#### Region

| region            |    |
|-------------------|----|
| İstanbul          | 20 |
| Batı Marmara      | 5  |
| Ege               | 13 |
| Doğu Marmara      | 10 |
| Batı Anadolu      | 10 |
| Akdeniz           | 13 |
| Orta Anadolu      | 5  |
| Batı Karadeniz    | 6  |
| Doğu Karadeniz    | 3  |
| Kuzeydoğu Anadolu | 1  |
| Ortadoğu Anadolu  | 2  |
| Güneydoğu Anadolu | 12 |
|                   |    |





## The Sinus-Meta-Milieus® in Türkiye

#### 18 - 69 year olds







#### The Sinus-Meta-Milieus®

#### Short summary

| Established                | <b>Status-driven conservative elite:</b> High self-confidence, traditional r