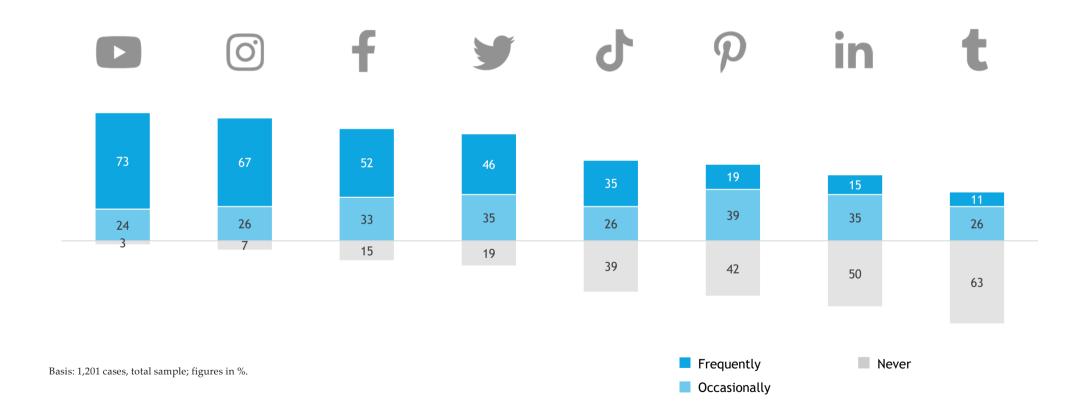

| 31                       | 50                                   | 67                          |  |  |
| Cinema                                                               | 46    | 55  | 35        | 36   | 22                       | 45                                   | 63                          |  |  |
| Watch Blu-ray Discs, DVDs                                            | 38    | 49  | 23        | 22   | 24                       | 33                                   | 53                          |  |  |

Basis: 1,201 cases, total sample; figures in %.

strongly overrepresented strongly underrepresented underrepresented overrepresented





How often do you personally use the following platforms or social media (whether professionally or privately and regardless of the device)?



How often do you personally use the following platforms or social media (whether professionally or privately and regardless of the device)?

#### Response category: "frequently"

|           | Total | EST | INT | PER | cos | ADA | CMS | TRA | СМА | SEN | PRO |
|-----------|-------|-----|-----|-----|-----|-----|-----|-----|-----|-----|-----|
| YouTube   | 73    | 85  | 84  | 87  | 51  | 77  | 66  | 79  | 71  | 57  | 69  |
| Instagram | 67    | 75  | 79  | 76  | 48  | 69  | 71  | 70  | 64  | 50  | 68  |
| Facebook  | 52    | 55  | 59  | 51  | 39  | 60  | 40  | 55  | 51  | 48  | 55  |
| Twitter   | 46    | 45  | 52  | 58  | 45  | 44  | 54  | 36  | 38  | 40  | 54  |
| TikTok    | 35    | 21  | 30  | 39  | 38  | 57  | 20  | 20  | 23  | 47  | 43  |
| Pinterest | 19    | 17  | 18  | 32  | 22  |