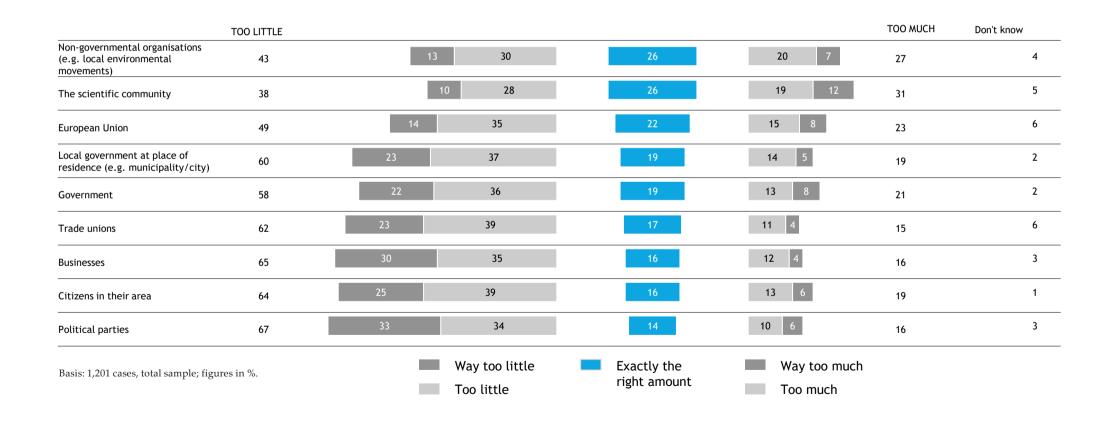

#### Environmental policy fields of action

In your opinion, which of the following topics are among the greatest challenges for the conservation of our livelihoods? Please select up to 5 from the list below.

|                                                                                                                                              | Total | EST                                                                                                                              | INT | PER | cos | ADA                                                                        | CMS | TRA | CMA   | SEN | PRO |
|----------------------------------------------------------------------------------------------------------------------------------------------|-------|----------------------------------------------------------------------------------------------------------------------------------|-----|-----|-----|----------------------------------------------------------------------------|-----|-----|-------|-----|-----|
| Climate change, climate-damaging emissions                                                                                                   | 49    | 54                                                                                                                               | 51  | 50  | 31  | 44                                                                         | 48  | 56  | 56    | 47  | 50  |
| Development of green spaces                                                                                                                  | 47    | 50                                                                                                                               | 58  | 40  | 37  | 44                                                                         | 63  | 49  | 45 38 |     | 57  |
| Pollution of the water/water quality                                                                                                         | 44    | 52                                                                                                                               | 43  | 46  | 41  | 46                                                                         | 36  | 44  | 53    | 36  | 38  |
| Waste in the environment and living environment                                                                                              | 40    | 49                                                                                                                               | 30  | 50  | 31  | 39                                                                         | 48  | 38  | 36    | 38  | 34  |
| Increasing consumption of energy and raw materials                                                                                           | 40    | 39                                                                                                                               | 44  | 35  | 30  | 47                                                                         | 42  | 47  | 34    | 42  | 38  |
| Air pollution/air quality                                                                                                                    | 39    | 40                                                                                                                               | 43  | 37  | 44  | 45                                                                         | 35  | 36  | 39    | 38  | 26  |
| Condition of the forests                                                                                                                     | 34    | 30                                                                                                                               | 38  | 38  | 31  | 27                                                                         | 42  | 35  | 28    | 35  | 44  |
| Species extinction in the animal and plant world                                                                                             | 33    | 33                                                                                                                               | 36  | 28  | 24  | 33                                                                         | 35  | 34  | 41    | 34  | 26  |
| State of the oceans                                                                                                                          | 31    | 31                                                                                                                               | 31  | 40  | 28  | 24                                                                         | 28  | 35  | 37    | 28  | 33  |
| Industrial agriculture                                                                                                                       | 31    | 34                                                                                                                               | 37  | 26  | 20  | 30                                                                         | 34  | 33  | 29    | 34  | 31  |
| Increasing traffic and noise                                                                                                                 | 23    | 19                                                                                                                               | 20  | 28  | 21  | 26                                                                         | 17  | 18  | 24    | 28  | 22  |
| Basis: 1,201 cases, total sample; figures in %.  EST = Established INT = Intellectuals PER = Performers COS = Cosmopolitat ADA = Adaptive Na |       | CMS = Conventional Mainstream TRA = Traditionals CMA = Consumer Materialists SEN = Sensation-Oriented PRO = Progressive Realists |     |     |     | strongly overrepresented underrepresented overrepresented underrepresented |     |     |       |     |     |