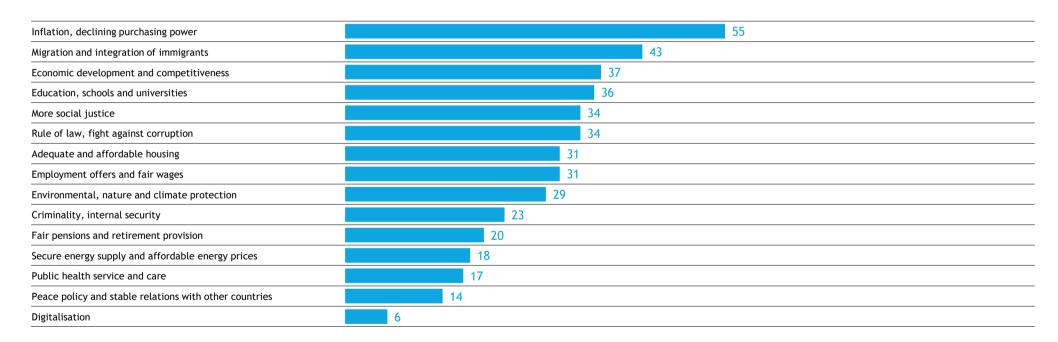

#### Importance of environmental, nature and climate protection

• Inflation and decreasing purchasing power is the most frequently mentioned of the five most important topics for Politicians (55%). Migration and integration of immigrants is mentioned second most often (43%). This is followed by the topics of economic development and competitiveness (37%), education, schools and universities (36%), more social justice (34%) and rule of law and fighting corruption (34%). The area of environmental, nature and climate protection is ranked among the five most important topics by 29% of the respondents.

Which of the following topics do you think are the most important for Politicians in Türkiye to take care of? Please select up to 5 topics.

Which of the following topics do you think are the most important for Politicians in Türkiye to take care of? Please select up to 5 topics.