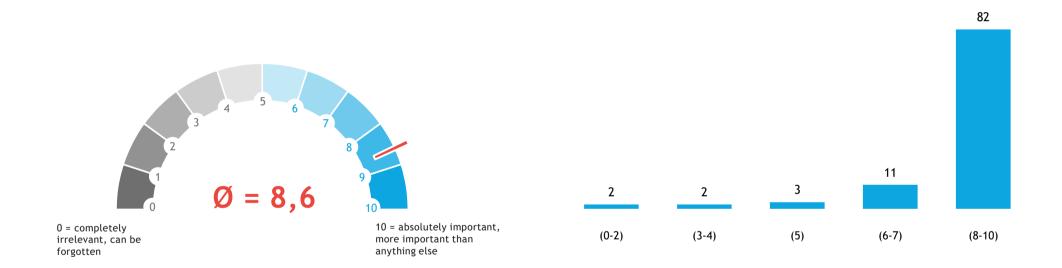

#### Relevance of climate change as a topic

• A clear majority of the population considers climate change to be a (very) important topic for Türkiye: On a scale from 0 "completely irrelevant" to 10 "absolutely important", 82% of the respondents choose scale points 8 to 10, and a further 11% choose scale points 6 to 7. In contrast, only 2% of the respondents choose scale points 0 to 2. The scale average is 8.6.