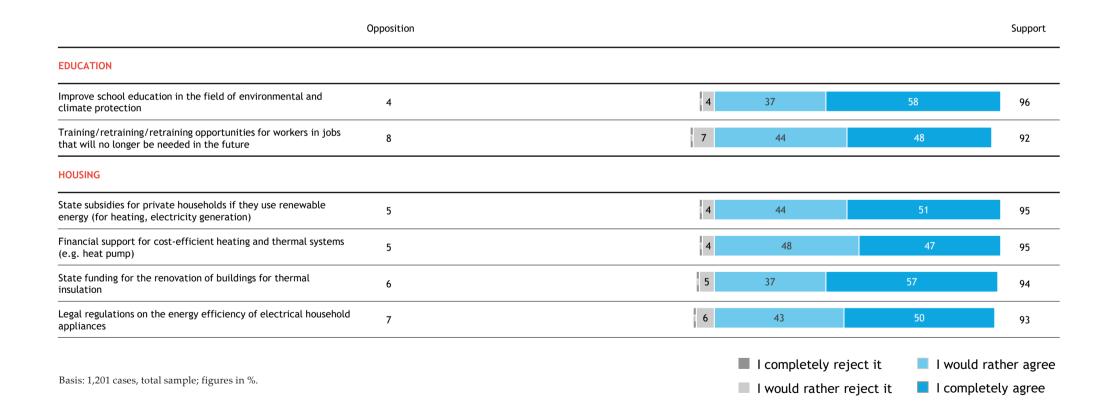

#### Attitudes towards climate change

- 96% of respondents believe that the destruction of nature endangers people and their livelihoods. At the same time, 93% say they are afraid of the consequences of climate change.
- Yet, 39% think that many things are exaggerated when it comes to the consequences of climate change. 62% believe that the focus should be on adaptation to the consequences of climate change rather than the mitigation of its root causes.
- When asked if there are more important problems in Türkiye than climate change, 77% agree.

#### Consequences of climate change

• The increase in extreme weather events scares the population the most: 49% of respondents rank the increase in extreme weather events among the five consequences of climate change that scare them the most. With 44% each, economic damage and falling yields in agriculture rank second and third. The fourth most frequently mentioned effect is the lack of water in everyday life (43%), closely followed by the extinction of species in the animal and plant world (42%). Fewer respondents are afraid of military conflicts over raw materials and water (26%).