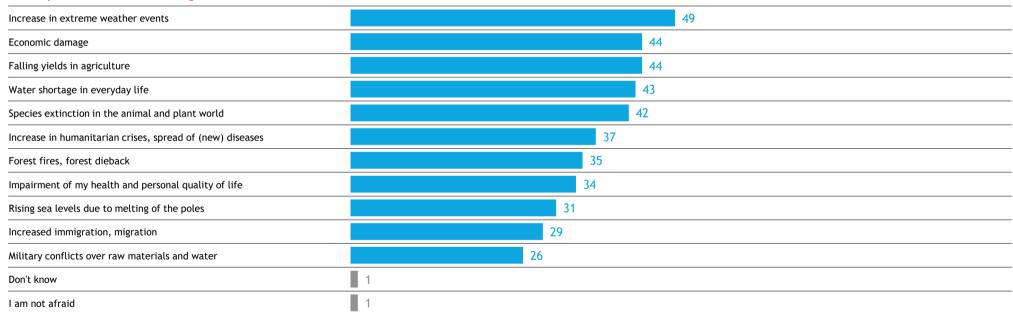

#### Consequences of climate change

• The increase in extreme weather events scares the population the most: 49% of respondents rank the increase in extreme weather events among the five consequences of climate change that scare them the most. With 44% each, economic damage and falling yields in agriculture rank second and third. The fourth most frequently mentioned effect is the lack of water in everyday life (43%), closely followed by the extinction of species in the animal and plant world (42%). Fewer respondents are afraid of military conflicts over raw materials and water (26%).