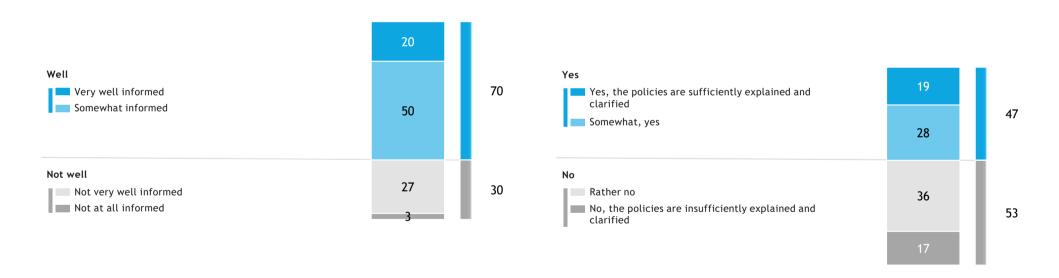

| 54                                   | 59                          |  |  |
| LOW         | 21    | 21        | 31     | 15   | 35                            | 24                                   | 11                          |  |  |
| Rather low  | 20    | 20        | 29     | 15   | 34                            | 23                                   | 10                          |  |  |
| Very low    | 1     | 2         | 1      | 0    | 2                             | 1                                    | 1                           |  |  |







How well informed do you feel about policies for a more climate and environmentally-friendly economy?

In your opinion, are policies for a more climate and environmentally-friendly economy sufficiently explained and clarified?







In general, how well informed do you personally feel about policies for a change towards a more climate and environmentally-friendly economy?

|                        | Total | EST | INT | PER | cos | ADA | CMS | TRA | CMA | SEN | PRO |
|------------------------|-------|-----|-----|-----|-----|-----|-----|-----|-----|-----|-----|
| INFORMED               | 70    | 64  | 70  | 79  | 84  | 80  | 57  | 48  | 44  | 93  | 78  |
| Very well informed     | 20    | 10  | 11  | 33  | 43  | 30  | 5   | 5   | 13  | 33  | 22  |
| Somewhat informed      | 50    | 54  | 59  | 46  | 41  | 50  | 52  | 43  | 32  | 60  | 57  |
| NOT INFORMED           | 30    | 36  | 30  | 21  | 16  | 20  | 43  | 52  | 56  | 7   | 22  |
| Not very well informed | 27    | 34  | 30  | 19  | 16  | 18  | 40  | 48  | 48