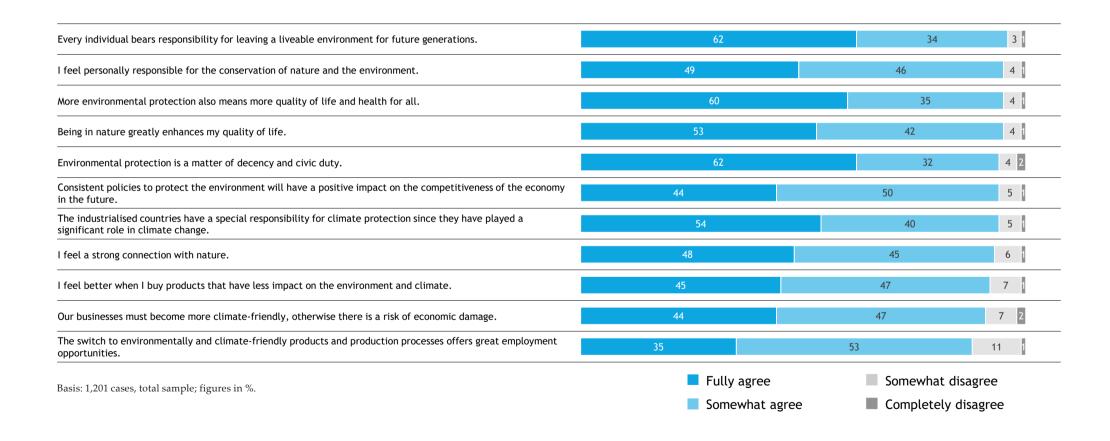

If you now think about the topic environment and climate. To what extent do you agree with the following statements?

If you now think about the topic environment and climate. To what extent do you agree with the following statements?