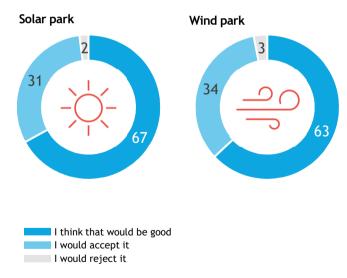

2         50         52         60         51         52           50         48         49         57         51         53           49         47         49         58         49         51           45         44         42         50         48         44           44         44         40         49         45         44 |

Basis: 1,201 cases, total sample; figures in %.

strongly overrepresented strongly underrepresented underrepresented overrepresented





Could you imagine being actively involved in shaping the energy supply of your community?



Basis: 1,201 cases, total sample; figures in %.

Could you imagine generating your own energy?



How would you evaluate the construction of a solar or a wind park in your municipality if the profits it generates benefit the community?







Could you imagine taking an active part in shaping the energy supply of your community (e.g. by joining/membership of an energy cooperative, financial participation or via a project in your community)?

|                 | Total | EST | INT | PER | cos | ADA | CMS | TRA | СМА | SEN | PRO |
|-----------------|-------|-----|-----|-----|-----|-----|-----|-----|-----|-----|-----|
| YES             | 90    | 85  | 96  | 92  | 91  | 92  | 91  | 84  | 74  | 96  | 98  |
| Yes, definitely | 37    | 30  | 44  | 60  | 31  | 40  | 21  | 27  | 24  | 42  | 45  |
| Somewhat, yes   | 53    | 55  | 51  | 32  | 60  | 53  | 70  | 56  | 50  | 54  | 53  |
| NO              | 10    | 15  | 4   | 8   | 9   | 8   | 9   | 16  | 26  | 4   | 2   |
| No, not really  | 9     | 15  | 4   | 6   | 9   | 6   | 8   |