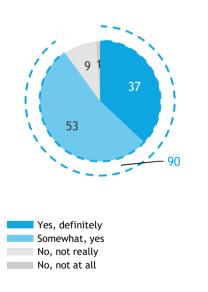

44         40         49         45 | Total         Low         Medium         High         Low < 60% (< 5,870 TRY)         Medium 60-140% (5,870-13,696 TRY)           55         53         52         64         51         58           52         50         52         60         51         52           50         48         49         57         51         53           49         47         49         58         49         51           45         44         42         50         48         44           44         44         40         49         45         44 |

Basis: 1,201 cases, total sample; figures in %.

strongly overrepresented strongly underrepresented underrepresented overrepresented





Could you imagine being actively involved in shaping the energy supply of your community?



Basis: 1,201 cases, total sample; figures in %.

Could you imagine generating your own energy?



How would you evaluate the construction of a solar or a wind park in your municipality if the profits it generates benefit the community?







Could you imagine taking an active part in shaping the energy supply of your community (e.g. by joining/membership of an energy cooperative, financial participation or via a project in your community)?

|                 | Total | EST | INT | PER | cos | ADA | CMS | TRA | СМА | SEN | PRO |
|-----------------|-------|-----|-----|-----|-----|-----|-----|-----|-----|-----|-----|
| YES             | 90    | 85  | 96  | 92  | 91  | 92  | 91  | 84  | 74  | 96  | 98  |
| Yes, definitely | 37    | 30  | 44  | 60  | 31  | 40  | 21  | 27  | 24  | 42  | 45  |