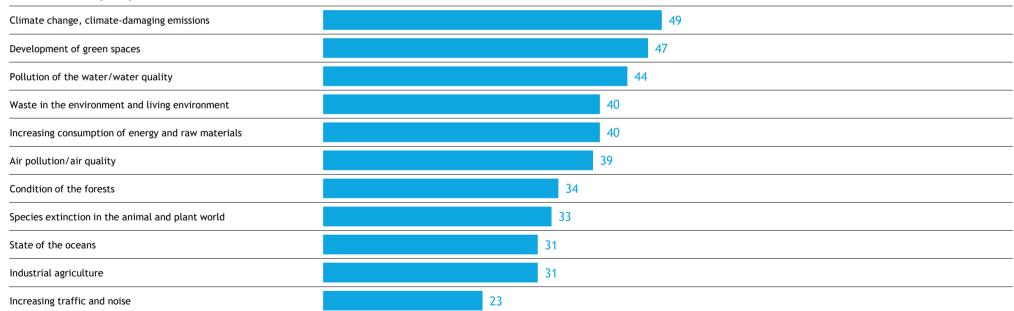

#### Relevance of environmental policy fields of action

• Among the five biggest challenges for the preservation of our livelihoods, respondents most frequently rank climate change or climate-damaging emissions (49%), the development of green spaces (47%) and water pollution or water quality (44%). Increasing traffic and noise are least frequently seen as a priority field for environmental policy action (23%).

#### Environmental policy fields of action

In your opinion, which of the following topics are among the greatest challenges for the conservation of our livelihoods? Please select up to 5 from the list below.