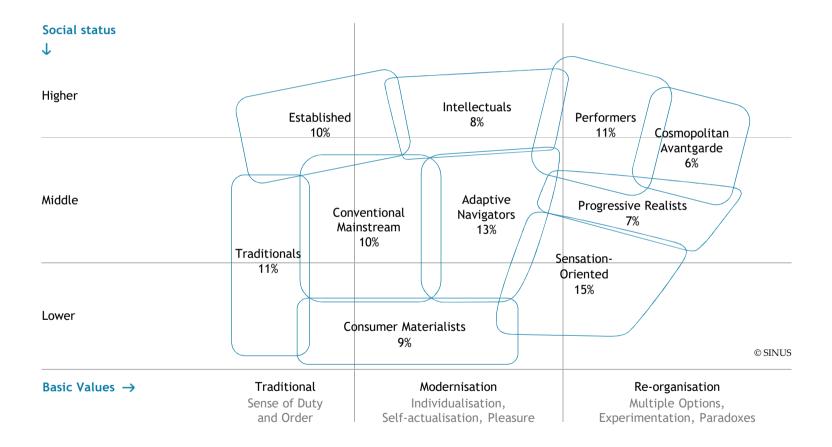

## The Sinus-Meta-Milieus® in Türkiye

#### 18 - 69 year olds

#### The Sinus-Meta-Milieus®

#### Short summary

| Established                | <b>Status-driven conservative elite:</b> High self-confidence, traditional responsibility and performance ethics, exclusivity and status claims, acceptance of social order                                                                                            |
|----------------------------|------------------------------------------------------------------------------------------------------------------------------------------------------------------------------------------------------------------------------------------------------------------------|
| Intellectuals              | Academic elite with post-material beliefs: High affinity for enjoyment, sensuality, art and culture, critical of globalisation, advocate for justice and public welfare, taking responsibility for oneself and others, affinity for education and high quality of life |
| Performers                 | Efficiency- and progress-oriented modern elite: Global economic and liberal thinking, affinity for higher consumption, modern design, adopting, interest in technology and digital, competitive and career-oriented, networker, open to change                         |
| Cosmopolitan<br>Avantgarde | Ambitious and individualistic avant-garde: Cosmopolitan, urban, mobile and flexible, digital nomads, lifestyle vanguards, pronounced self-expression, postmodern lifestyle elite, anti-mainstream, desire to stand out, joie de vivre, ambitious and success-oriented  |
| Progressive<br>Realists    | <b>Drivers of social transformation:</b> Sustainable lifestyle but without renunciation, driving the global social transformation, progressive, optimistic, ease of dealing with contradictions, party and protest, seriousness and entertainment                      |

Adaptive **Navigators**  Modern mainstream: Flexible pragmatists, young modern middle class, high willingness to adapt and perform, modern lifestyle, digital affinity, reliable and loyal, open to new - but tested and verified - things

Sensation-Oriented

Materialistic- and entertainment-focused lower middle-class: Hedonistic, with focus on today, conspicuous consumption, unconcerned, open to risks, anti-bourgeois yet materialistic lifestyle, rejection of political correctness and conventions, looking for fun, action, entertainment, stimulation

Mainstream

Harmony-seeking older middle-class: Desire for secure circumstances, **Conventional** fear of losing achievements, search for community, cohesion, social life, neighbourly support, distrust towards elites, feeling of being left out in favour of other groups, down to earth

**Traditionals** 

Order-seeking older generation: Petty bourgeois world, traditional working-class culture, desire for social security, harmony, consistency, voluntarily disconnection from modern lifestyle and digital culture, desire for simple, safe, down to earth

Consumer-**Materialists** 

Lower class striving for validation: Precarious living conditions, undemanding adaptation to necessities, desire for consumption standard of the middle class, defiant cohesion within their own community, fear of speed of change and being left behind