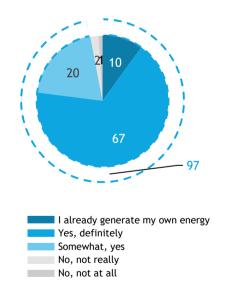

< 60% (< 5,870 TRY)         Medium 60-140% (5,870-13,696 TRY)           55         53         52         64         51         58           52         50         52         60         51         52           50         48         49         57         51         53           49         47         49         58         49         51           45         44         42         50         48         44           44         44         40         49         45         44 |

Basis: 1,201 cases, total sample; figures in %.

strongly overrepresented strongly underrepresented underrepresented overrepresented





Could you imagine being actively involved in shaping the energy supply of your community?



Basis: 1,201 cases, total sample; figures in %.

Could you imagine generating your own energy?



How would you evaluate the construction of a solar or a wind park in your municipality if the profits it generates benefit the community?







Could you imagine taking an active part in shaping the energy supply of your community (e.g. by joining/membership of an energy cooperative, financial participation or via a project in your community)?

|                 | Total | EST | INT | PER | cos | ADA | CMS | TRA | СМА | SEN | PRO |
|-----------------|-------|-----|-----|-----|-----|-----|-----|-----|-----|-----|-----|
| YES             | 90    | 85  | 96  | 92  | 91  | 92  | 91  | 84  | 74  | 96  | 98  |
| Yes, definitely | 37    | 30  | 44  | 60  | 31  | 40  | 21  | 27  | 24  | 42  | 45  |
| Somewhat, yes   | 53    | 55  | 51  | 32  | 60  | 53  | 70  | 56  | 50  | 54  | 53  |
| NO