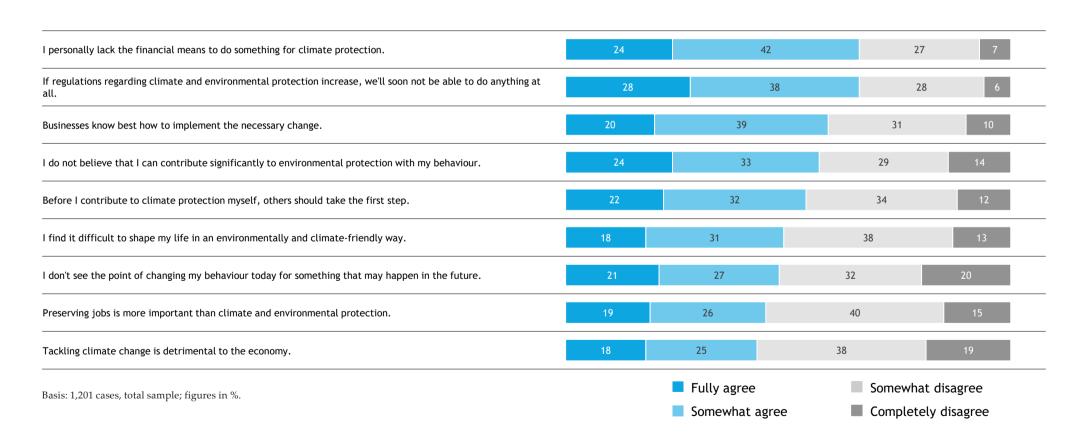

If you now think about the topic environment and climate. To what extent do you agree with the following statements?

If you now think about the topic environment and climate. To what extent do you agree with the following statements?