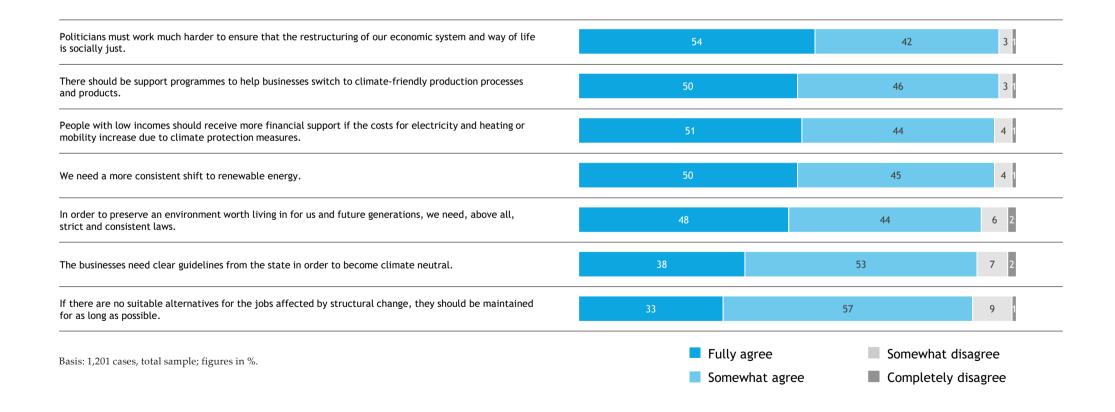

If you now think about the topic environment and climate. To what extent do you agree with the following statements?

If you now think about the topic environment and climate. To what extent do you agree with the following statements?