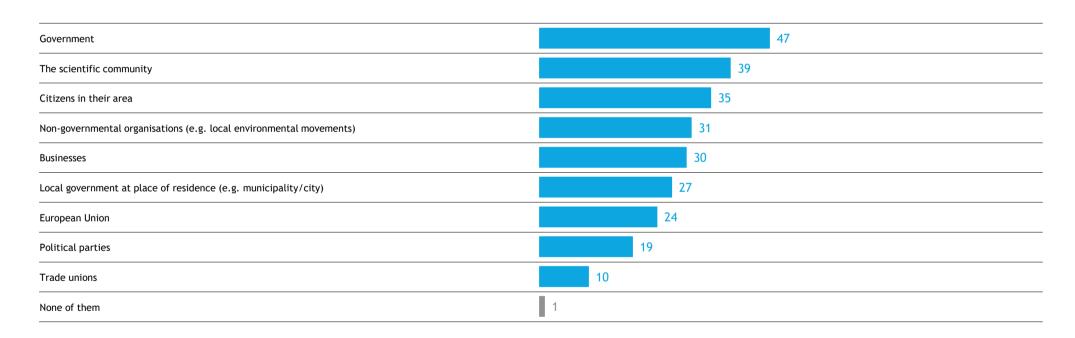

#### Relevance of environmental policy fields of action

• Among the five biggest challenges for the preservation of our livelihoods, respondents most frequently rank climate change or climate-damaging emissions (49%), the development of green spaces (47%) and water pollution or water quality (44%). Increasing traffic and noise are least frequently seen as a priority field for environmental policy action (23%).