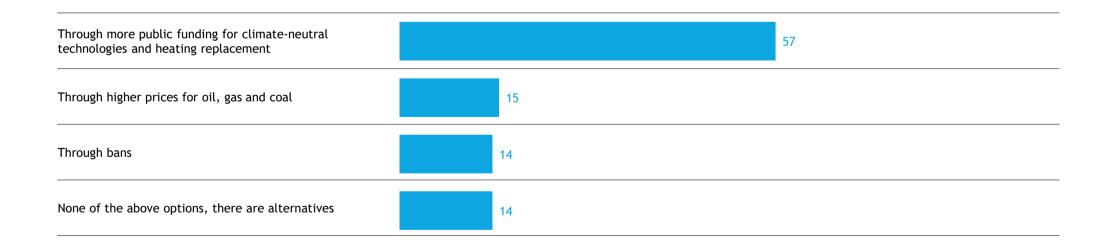

|  |  |
| I think that would be good | 63    | 58  | 65                  | 76   | 69                                 | 67                               | 55         |  |  |
| I would accept it          | 34    | 38  | 33                  | 22   | 29                                 | 30                               | 41         |  |  |
| I would reject it          | 3     | 4   | 2                   | 2    | 3                                  | 2                                | 4          |  |  |
|                            |       |     |                     |      |                                    |                                  |            |  |  |







For the fight against climate change, it is necessary to heat differently in the coming years. How should this be done?





For the fight against climate change, it is necessary to heat differently in the coming years. How should this be done?

|                                                                                      | Total | EST | INT | PER | cos | ADA | CMS | TRA | СМА | SEN | PRO |
|--------------------------------------------------------------------------------------|-------|-----|-----|-----|-----|-----|-----|-----|-----|-----|-----|
| Through more public funding for climate-neutral technologies and heating replacement | 57    | 76  | 73  | 57  | 33  | 49  | 67  | 68  | 57  | 35  | 59  |
| Through higher prices for oil, gas and coal                                          | 15    | 1   | 6   | 14  | 26  | 24  | 9   | 2   | 6   | 39  | 14  |
| Through bans