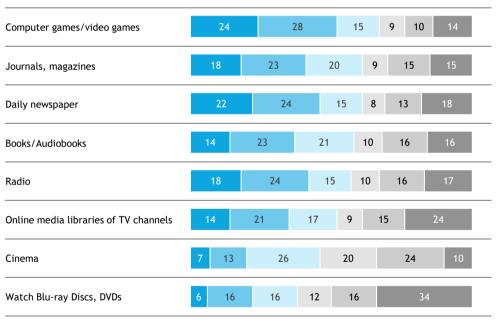

12           13         15         11         12         7         14           12         13         9         10         7         11           12         12         10         13         8         12           11         10         11         14         5         12           10         11         9         7         5         8           10         11         9         12         6         9           10         10         10         9         4         11           9         8         8         10         6         7 |





About once a month

Rarer

Never



#### Media use

Now we would like to know your habits and ways of using media. How often do you read, watch, listen to or use the following media/offers, regardless of whether you use them analogue/offline or digital/online?





Daily

Several times a week

Several times a

month





How often do you read, watch, listen to or use the following media/offers, regardless of whether you use them analogue/offline or digital/online.

Response category: "daily / several times a week / several times a month

| Total | EST                                                                              |                                                                                                                            |