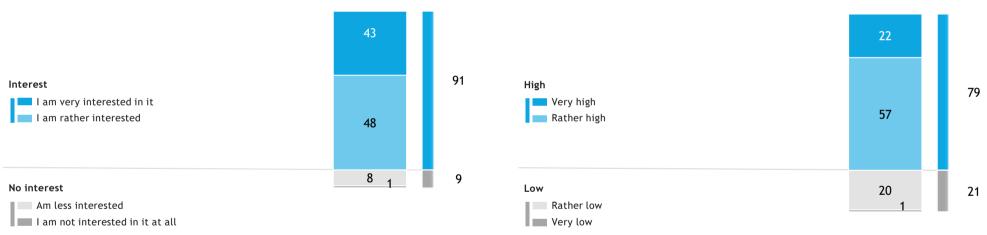

"rather well" informed. This contrasts with 27% who feel "rather not well" informed and 3% who feel "not at all well" informed.
- Around half of the respondents (53%) think that policies for a change towards a more climate and environmentally-friendly economy are not sufficiently explained and clarified. 47% disagree (policies are sufficiently explained: yes: 19%, rather yes: 28%).





There are always discussions about climate change, i.e. global warming, which will lead to environmental changes and changes in everyday life in the coming decades. How interested are you personally in this topic?

How high do you rate your level of knowledge about ecological interrelationships and environmental problems (forest dieback, species extinction, pollution of the oceans, extreme weather, etc.)?







There are always discussions about climate change, i.e. global warming, which will lead to environmental changes and changes in everyday life in the coming decades. How interested are you personally in this topic?

|                                  | Total | EST | INT | PER | cos | ADA | CMS | TRA | СМА | SEN | PRO |
|----------------------------------|-------|-----|-----|-----|-----|-----|-----|-----|-----|-----|-----|
| INTERESTED                       | 91    | 90  | 97  | 90  | 96  | 91  | 89  | 88  | 81  | 95  | 94  |
| I am very interested in it       | 43    | 46  | 57  | 59  | 51  | 43  | 34  | 34  | 27  | 41  | 44  |
| I am rather interested           | 48    | 45  | 40  | 30  | 45  | 48  | 55  | 55  | 54  | 54  | 50  |
| NOT INTERESTED                   | 9     | 10  | 3