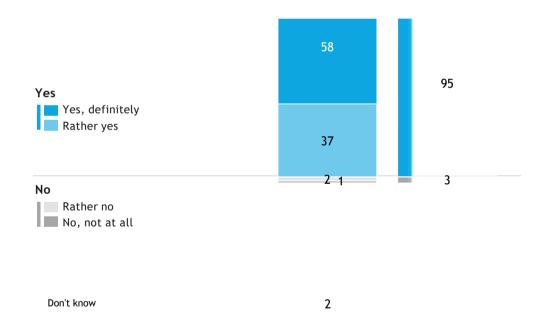

#### Attitudes towards climate change

- 96% of respondents believe that the destruction of nature endangers people and their livelihoods. At the same time, 93% say they are afraid of the consequences of climate change.
- Yet, 39% think that many things are exaggerated when it comes to the consequences of climate change. 62% believe that the focus should be on adaptation to the consequences of climate change rather than the mitigation of its root causes.
- When asked if there are more important problems in Türkiye than climate change, 77% agree.