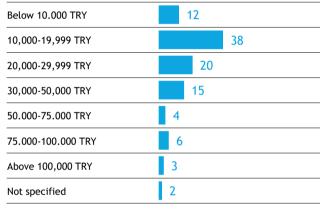

Net equivalent income is net income weighted according to the number and age of persons living in the household. To calculate the net equivalent income, the household net income is divided by the number of persons weighted according to the OECD scale. This results in a means-weighted per capita net income. The calculated equivalised income was divided into three groups (below 60%, 60%-140%, above 140% of median income) using the median values available from Eurostat (2021). In Türkiye there was the special case that the median value of 2021 available at Eurostat could not be used due to the particularly high inflation in Türkiye. Therefore, the median of the sample was used here to divide into the three groups.