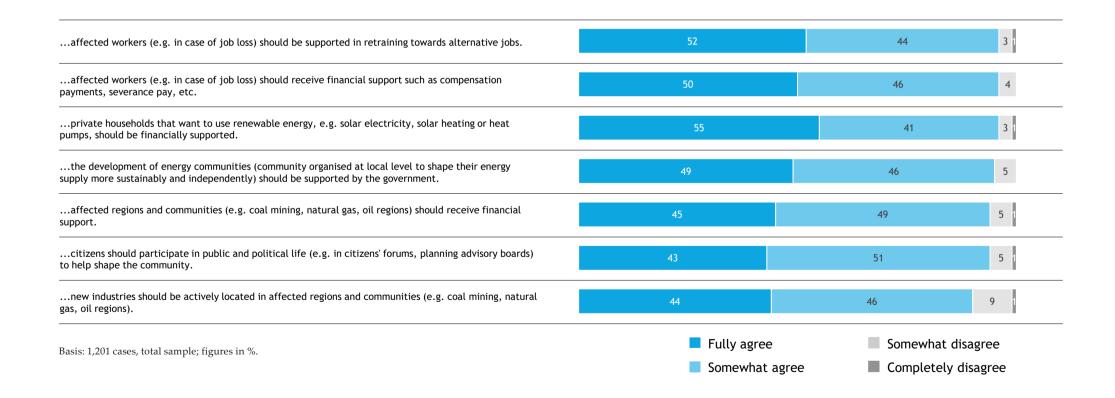

If you now think about the topic environment and climate. To what extent do you agree with the following statements?

If you now think about the topic environment and climate. To what extent do you agree with the following statements?