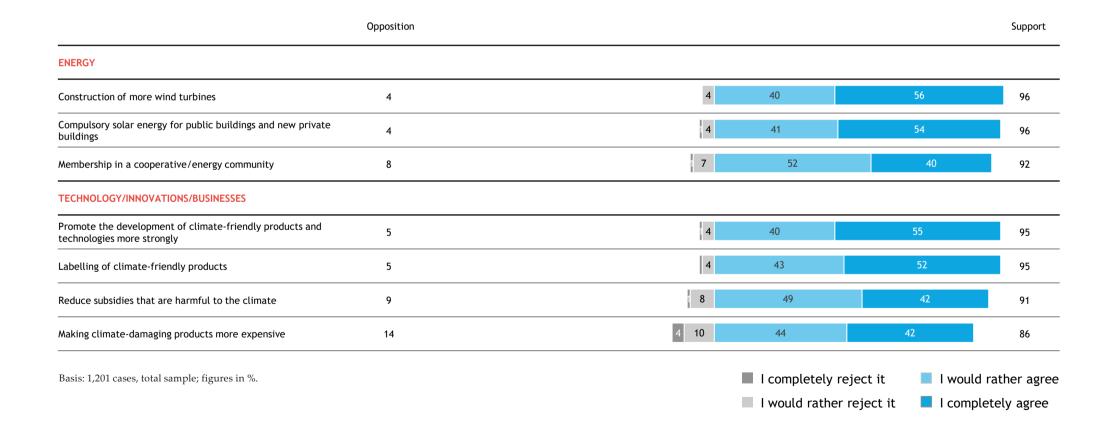

#### Importance of environmental, nature and climate protection

• Inflation and decreasing purchasing power is the most frequently mentioned of the five most important topics for Politicians (55%). Migration and integration of immigrants is mentioned second most often (43%). This is followed by the topics of economic development and competitiveness (37%), education, schools and universities (36%), more social justice (34%) and rule of law and fighting corruption (34%). The area of environmental, nature and climate protection is ranked among the five most important topics by 29% of the respondents.

#### Relevance of environmental policy fields of action

• Among the five biggest challenges for the preservation of our livelihoods, respondents most frequently rank climate change or climate-damaging emissions (49%), the development of green spaces (47%) and water pollution or water quality (44%). Increasing traffic and noise are least frequently seen as a priority field for environmental policy action (23%).