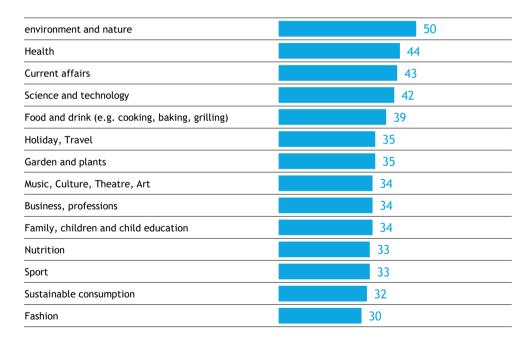

35                          |
| NO                                                          | 53    | 35  | 77        | 80   | 76                       | 59                                   | 33                          |
| Rather no                                                   | 36    | 23  | 58        | 53   | 56                       | 41                                   | 21                          |
| No, the policies are not adequately explained and clarified | 17    | 12  | 19        | 27   | 20                       | 18                                   | 12                          |



6
Appendix: Communication





#### topic interest in general

Which of the following topics are you interested in? You can select all the topics in which you are personally interested.









#### topic interest in general (1)

Which of the following topics are you interested in? You can select all the topics in which you are personally interested.

|                                                 |                                                                                             | Total | EST                                                       | INT | PER | cos | ADA                             | CMS      | TRA | СМА | SEN | PRO |
|-------------------------------------------------|---------------------------------------------------------------------------------------------|-------|-----------------------------------------------------------|-----|-----|-----|---------------------------------|----------|-----|-----|-----|-----|
| Environment and nature