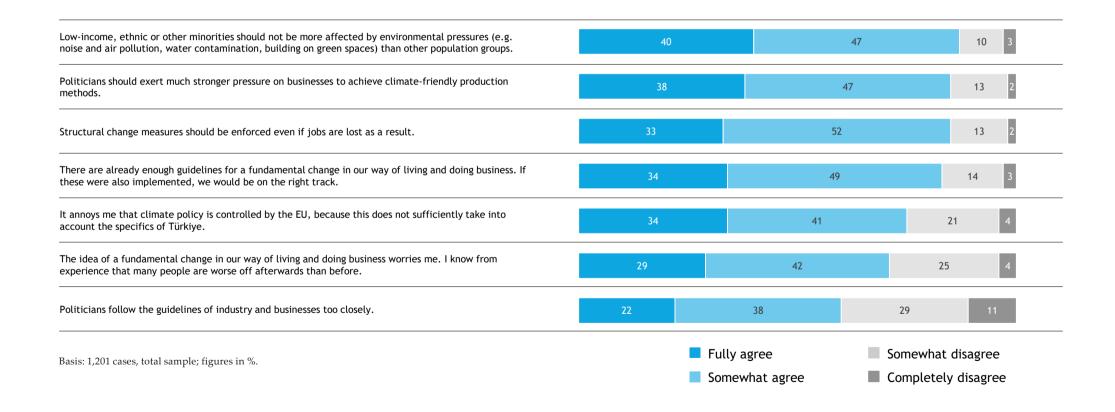

If you now think about the topic environment and climate. To what extent do you agree with the following statements?

If you now think about the topic environment and climate. To what extent do you agree with the following statements?