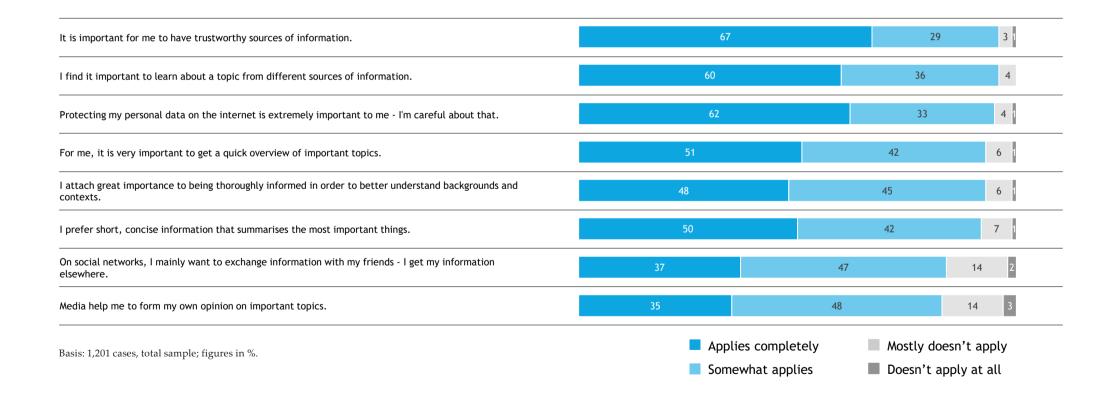

| 56                                   | 73                          |  |
| Pinterest                                  | 58    | 62  | 51        | 57   | 47                       | 51                                   | 72                          |  |
| LinkedIn                                   | 50    | 54  | 36        | 50   | 32                       | 41                                   | 70                          |  |
| Tumblr                                     | 37    | 51  | 20        | 17   | 21                       | 26                                   | 60                          |  |







If you think about what you use media such as newspapers, magazines, internet, TV, radio etc. for and what you expect from them, which of the statements below apply to you?







If you think about what you use media such as newspapers, magazines, internet, TV, radio etc. for and what you expect from them, which of the statements below apply to you?

#### Response category: "applies completely/somewhat applies"

|                                                                                                                | Total | EST | INT | PER | cos | ADA | CMS | TRA | СМА | SEN | PRO |
|----------------------------------------------------------------------------------------------------------------|-------|-----|-----|-----|-----|-----|-----|-----|-----|-----|-----|
| It is important for me to have trustworthy sources of information.                                             | 96    | 98  | 99  | 96  | 98  | 94  | 96  | 100 | 96  | 94  | 98  |
| I find