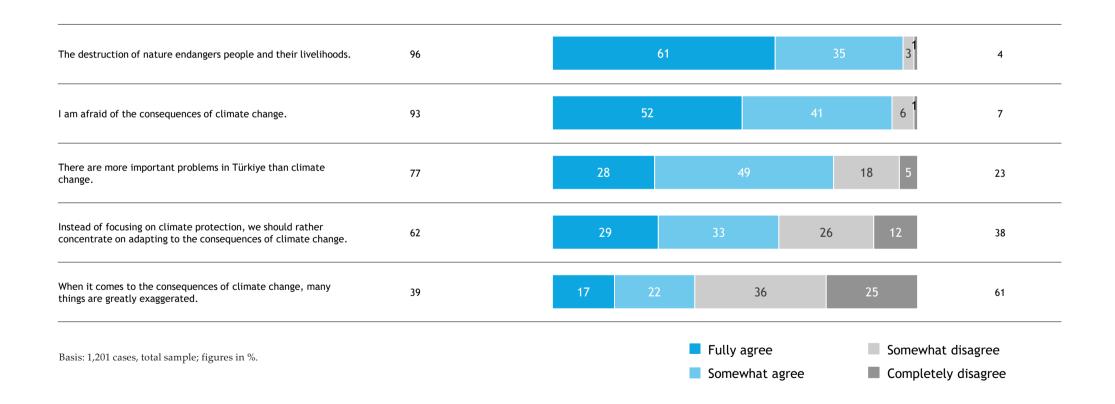

#### Attitudes towards climate change

- 96% of respondents believe that the destruction of nature endangers people and their livelihoods. At the same time, 93% say they are afraid of the consequences of climate change.
- Yet, 39% think that many things are exaggerated when it comes to the consequences of climate change. 62% believe that the focus should be on adaptation to the consequences of climate change rather than the mitigation of its root causes.
- When asked if there are more important problems in Türkiye than climate change, 77% agree.